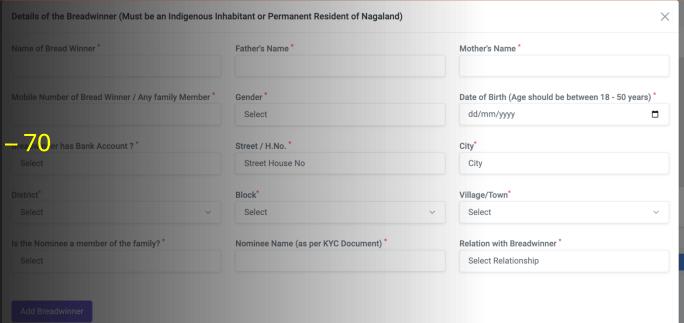

### STEP 3: ADD DETAILS OF THE BREAD WINNER

| Name of Bread Winner *                            | Father's Name *                         |         | Mother's Name *                      |
|---------------------------------------------------|-----------------------------------------|---------|--------------------------------------|
| Email ( Optional )                                | Mobile Number of Bread Winner *         |         | Gender *                             |
|                                                   | 1230032300                              |         | Select                               |
| Date of Birth (age must be between 18-50 years) * | Breadwinner has Bank Account?*          |         | Street / H.No. *                     |
| dd/mm/yyyy                                        | Select                                  | ~       | Street House No                      |
| City / Town*                                      | District*                               |         | Block*                               |
| City                                              | Select                                  | ~       | Select                               |
| /illage <sup>*</sup>                              | Is the Nominee a member of the family?* |         | Nominee Name (as per KYC Document) * |
| Select                                            | ✓ Select                                | ~       |                                      |
| Relation with Breadwinner *                       |                                         |         |                                      |
| Select Relationship                               | FILL DETAILS OF THE BR                  | READ WI | INNER AND SUBMIT                     |