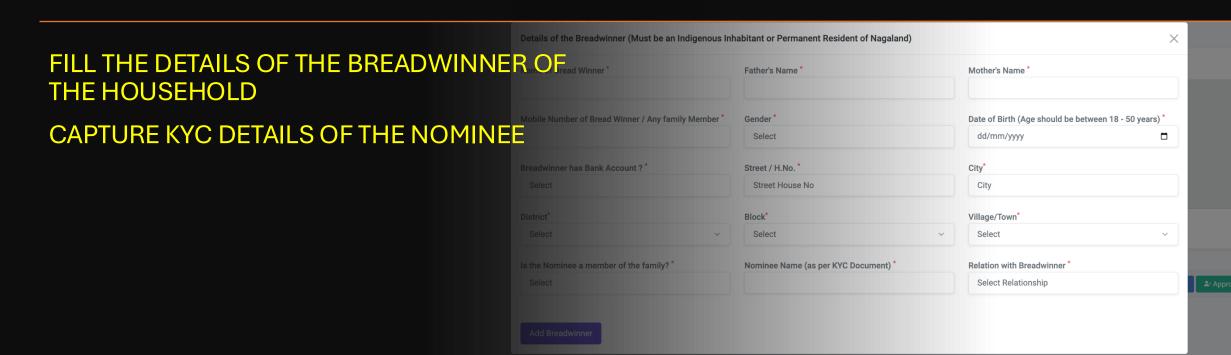

### STEP 3: ADD DETAILS OF THE BREAD WINNER

| Name of Bread Winner *                            | Father's Name *                         |         | Mother's Name *                      |
|---------------------------------------------------|-----------------------------------------|---------|--------------------------------------|
| Email ( Optional )                                | Mobile Number of Bread Winner *         |         | Gender *                             |
|                                                   | 1230032300                              |         | Select                               |
| Date of Birth (age must be between 18-50 years) * | Breadwinner has Bank Account?*          |         | Street / H.No. *                     |
| dd/mm/yyyy                                        | Select                                  | ~       | Street House No                      |
| City / Town*                                      | District*                               |         | Block*                               |
| City                                              | Select                                  | ~       | Select                               |
| /illage <sup>*</sup>                              | Is the Nominee a member of the family?* |         | Nominee Name (as per KYC Document) * |
| Select                                            | ✓ Select                                | ~       |                                      |
| Relation with Breadwinner *                       |                                         |         |                                      |
| Select Relationship                               | FILL DETAILS OF THE BR                  | READ WI | INNER AND SUBMIT                     |