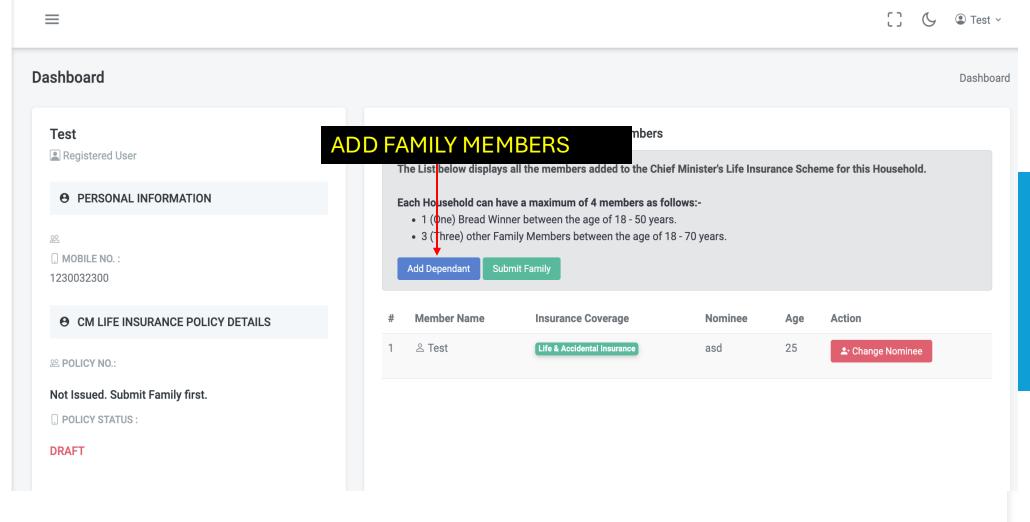

## STEP 4: ADD FAMILY MEMBERS

CHIEF MINISTER'S UNIVERSAL LIF INSURANCE SC 6 O V E R N M E N T O F N A G

ADD FAMILY MEMBERS ONE AT A TIME MAXIMUM 3 (THREE) MEMBERS PER HOUSEHOLD.

MEMBER AGE SHOULD BE BETWEEN 18 – 70 Years

### **STEP 4: ADD FAMILY MEMBERS**

器 Dashboard

CAN ADD UPTO 3 (THREE) FAMILY MEMBERS BETWEEN THE AGE OF 18 – 70 Years.

STEP 5:
SUBMIT FAMILY

Details of the Breadwinner (Must be an Indigenous Inhabitant or Permanent Resident of Nagaland) SUBMIT FAMILY AFTER ADDING ALL MEMBERS Father's Name Mother's Name PROVIDE ID PROOF DETAILS OF Mobile Number of Bread Winner / Any family Member Gender ' Date of Birth (Age should be between 18 - 50 years) **BREADWINNER** dd/mm/yyyy Select Street / H.No. City\* Street House No City Block\* Village/Town Select Select Nominee Name (as per KYC Document) Relation with Breadwinner Select Relationship