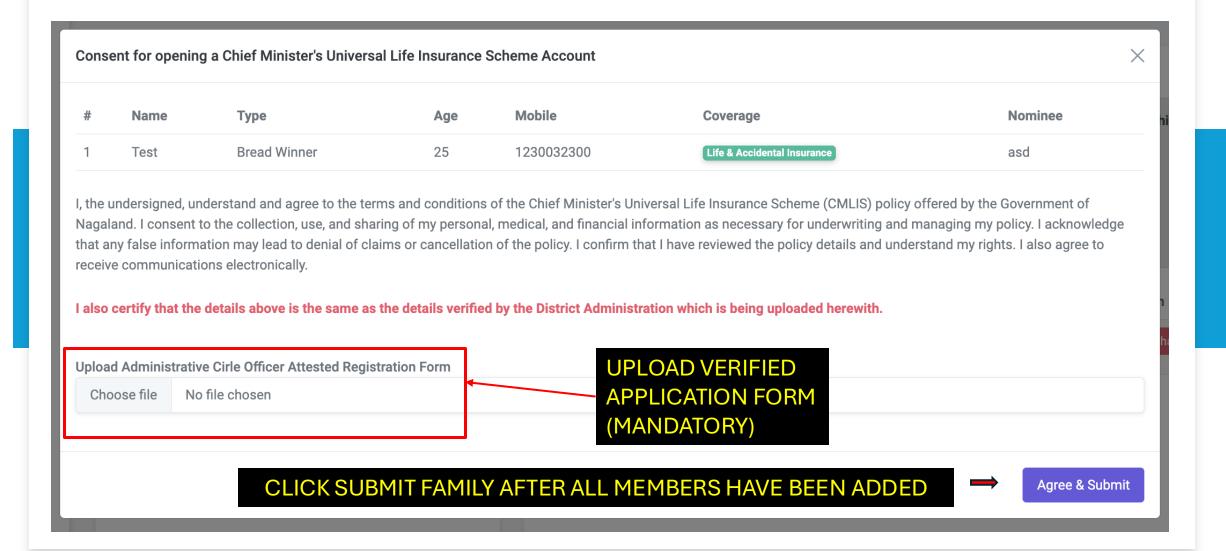

### **STEP 5: SUBMIT FAMILY**

### **STEP 4: ADD FAMILY MEMBERS**

器 Dashboard

CAN ADD UPTO 3 (THREE) FAMILY MEMBERS BETWEEN THE AGE OF 18 – 70 Years.

STEP 5:
SUBMIT FAMILY

Details of the Breadwinner (Must be an Indigenous Inhabitant or Permanent Resident of Nagaland) SUBMIT FAMILY AFTER ADDING ALL MEMBERS Father's Name Mother's Name PROVIDE ID PROOF DETAILS OF Mobile Number of Bread Winner / Any family Member Gender ' Date of Birth (Age should be between 18 - 50 years) **BREADWINNER** dd/mm/yyyy Select Street / H.No. City\* Street House No City Block\* Village/Town Select Select Nominee Name (as per KYC Document) Relation with Breadwinner Select Relationship